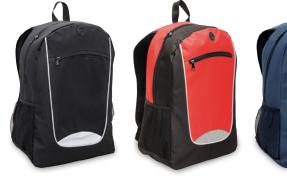

COLOURWAYS

BLACK/BLACK

BLACK/RED

NAVY/NAVY

www.legendlife.com.au

#### COLOURWAYS

Black/Black, Black/Red, Black/Royal, Navy/Navy