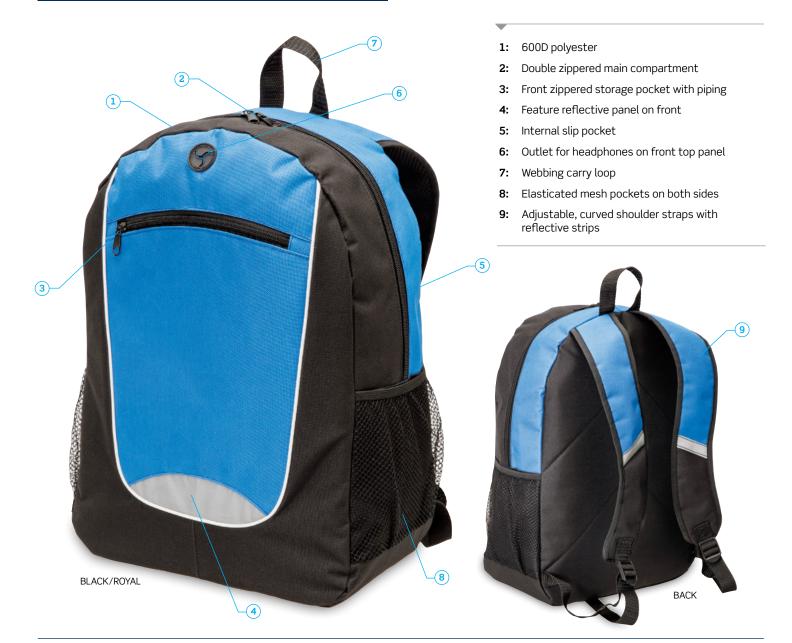

#### DESCRIPTION

- 600D polyester
- Double zippered main compartment
- Front zippered storage pocket with piping
- Feature reflective panel on front
- Internal slip pocket
- Outlet for headphones on front top panel
- Webbing carry loop
- Elasticated mesh pockets on both sides
- Adjustable, curved shoulder straps with reflective strips